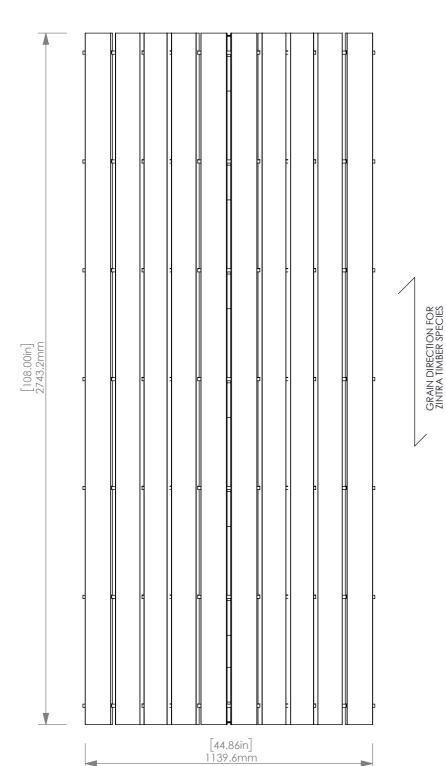

ra Curved - Crossrunner                    | Aluminium            | As Per Order   | 3    |
| 5           | 18-8 Stainless Steel Hex Drive Flat Head Screw | 18-8 Stainless Steel | Polished Steel | 28   |
| 6           | End Cap for 1" Tube                            | PVC                  | As Per Order   | 6    |
| 7           | Tube Connector                                 | Zintra               | Ash            | 3    |

| 7<br>6<br>2<br>1<br>4<br>5 | s i | 7   |  |
|----------------------------|-----|-----|--|
|                            | B   | ជ   |  |
|                            | ន   | ជ   |  |
|                            | ដ   | ន   |  |
|                            | Ħ   | B   |  |
|                            | ផ   | ži. |  |
| EXPLODED                   | B   | B   |  |





FRONT VIEW