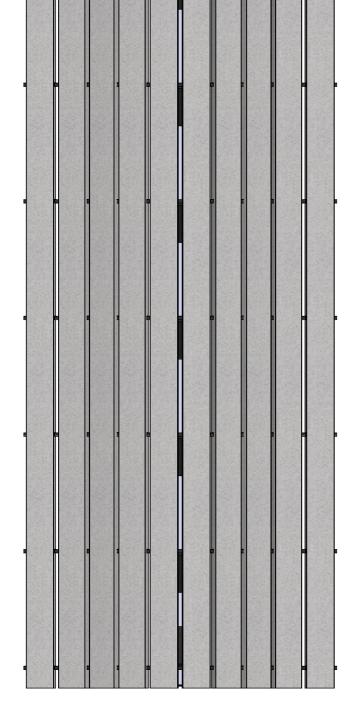

## Zintra Sticks Curved Bundle Wide





FRONT VIEW ISOMETRIC VIEW

## Zintra Sticks Curved Bundle Wide

| ITEM<br>NO. | Description                                    | Material             | Finish         | QTY. |
|-------------|------------------------------------------------|----------------------|----------------|------|
| 1           | Curved Stick - Wide                            | Zintra               | As Per Order   | 10   |
| 2           | Curved Rib                                     | Zintra               | Ash            | 7    |
| 3           | Rib's Support                                  | Zintra               | Ash            | 7    |
| 4           | Zintra Curved - Crossrunner                    | Aluminium            | As Per Order   | 3    |
| 5           | 18-8 Stainless Steel Hex Drive Flat Head Screw