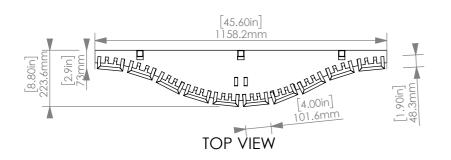

ntra Curved - Crossrunner                    | Aluminium            | As Per Order   | 3    |
| 5           | 18-8 Stainless Steel Hex Drive Flat Head Screw | 18-8 Stainless Steel | Polished Steel | 28   |
| 6           | End Cap for 1" Tube                            | PVC                  | As Per Order   | 6    |
| 7           | Tube Connector                                 | Zintra               | Ash            | 3    |

| 7<br>6<br>2<br>1<br>4<br>5 | s i | 7   |  |
|----------------------------|-----|-----|--|
|                            | B   | ជ   |  |
|                            | ន   | ជ   |  |
|                            | ដ   | ន   |  |
|                            | Ħ   | B   |  |
|                            | ផ   | ži. |  |
| EXPLODED                   | B   | B   |  |





FRONT VIEW