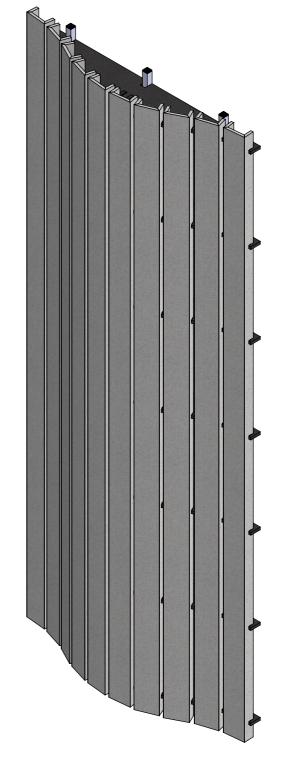

## Zintra Sticks Curved Bundle Wide

FRONT VIEW ISOMETRIC VIEW

## Zintra Sticks Curved Bundle Wide

| ITEM<br>NO. | Description                                    | Material             | Finish         | QTY. |
|-------------|------------------------------------------------|----------------------|----------------|------|
| 1           | Curved Stick - Wide                            | Zintra               | As Per Order   | 10   |
| 2           | Curved Rib                                     | Zintra               | Ash            | 7    |
| 3           | Rib's Support                                  | Zintra               | Ash            | 7    |
| 4           | Zintra Curved - Crossrunner                    | Aluminium            | As Per Order   | 3    |
| 5           | 18-8 Stainless Steel Hex Drive Flat Head Screw | 18-8 Stainless Steel | Polished Steel | 28   |
| 6           | End Cap for 1" Tube                            | PVC                  | As Per Order   | 6    |
| 7           | Tube Connector                                 | Zintra               | Ash            | 3    |